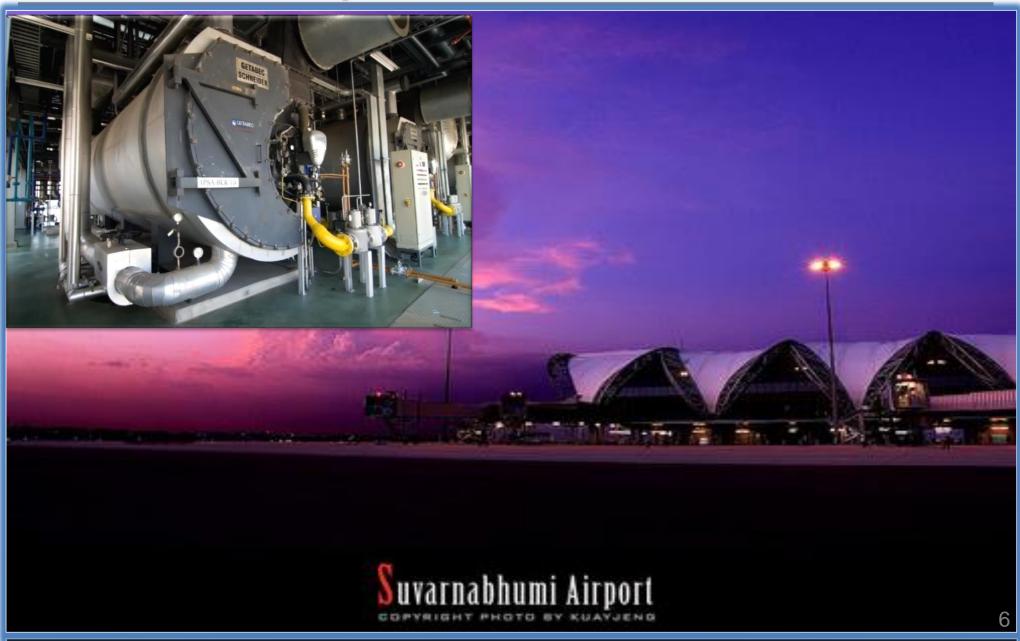

#### **Power Boiler**

#### High pressure Boiler

supply to Biomass Power Plant

6 MWe.: BSW Project

9.9 MWe. : OSCAR 1 Project

9.9 MWe. : OSCAR 2 Project

Co-Gen Power Plant:

Thai Food

International