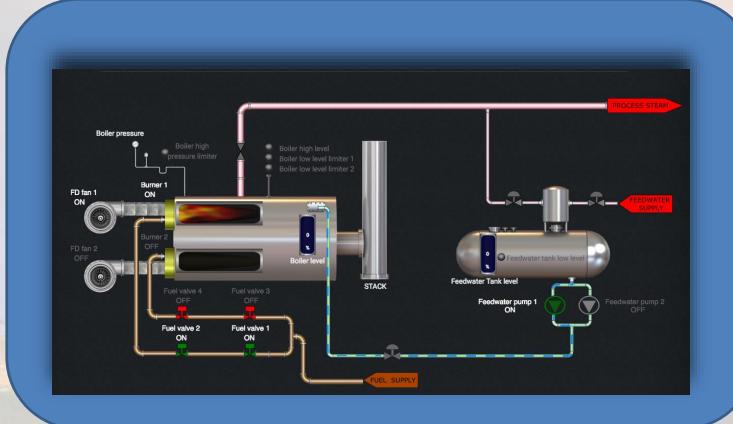

#### **iGTB Smart Boiler**

- You can take the equipment status anywhere
- Real-time website monitoring in your hand
- Mobile application
- Real-time alarm messages

### Innovative Product 4.0

**Monitoring Boiler** 