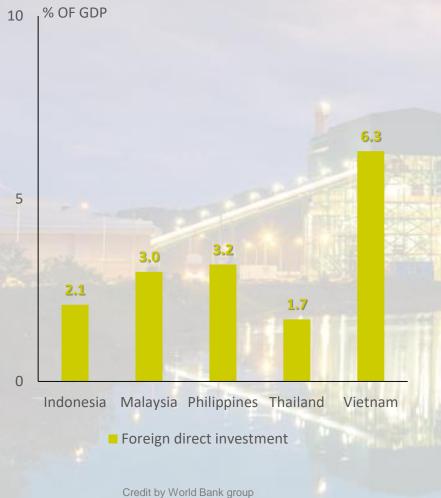

#### Success in year 2018:

- Gain more acceptance as new customers are international Originated countries
- Give us more opportunity to evaluate the potential Of implementing workshop in Vietnam as statistics Showed Thai companies exploit less FDI.