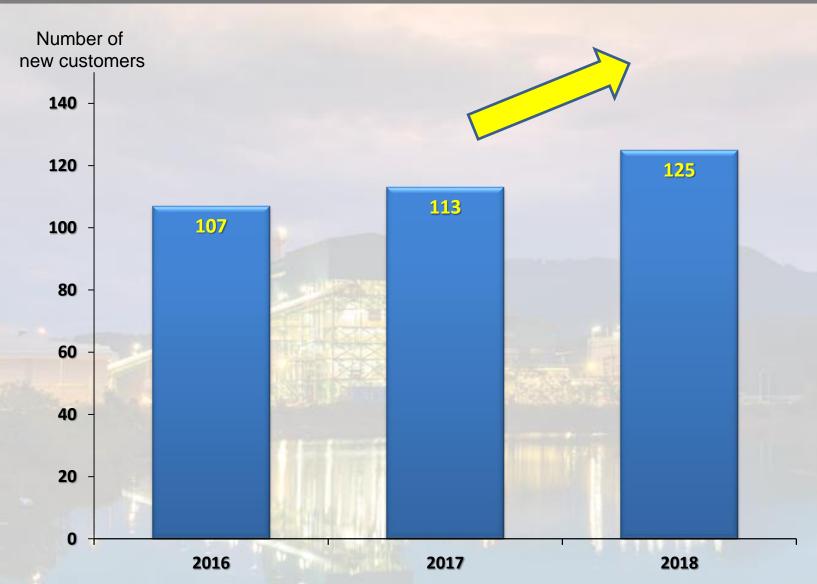

### **New Customers**

Overview

#### Success in year 2018:

- Gain more acceptance as new customers are international Originated countries
- Give us more opportunity to evaluate the potential Of implementing workshop in Vietnam as statistics Showed Thai companies exploit less FDI.