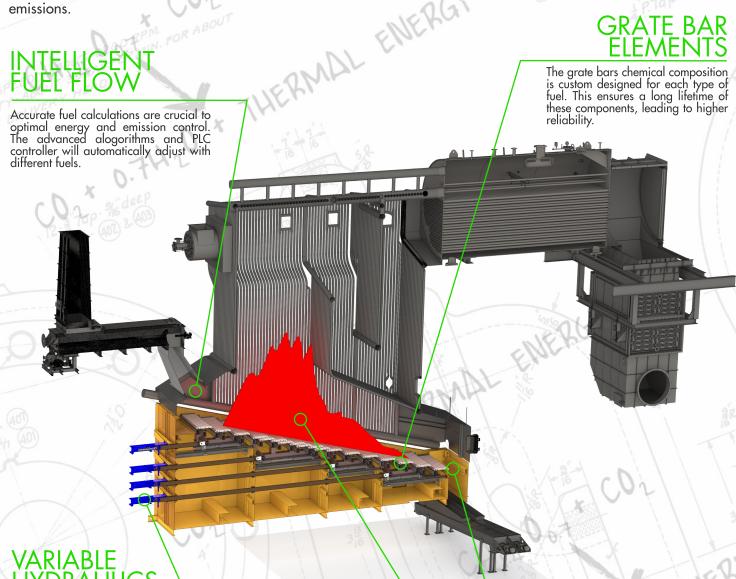

# VARIABLE HYDRAUL

The intelligent hydraulic system can automatically detect and automatically adjust the system as components wear out, thus it can maintain very accurate fuel levels.

# **OMBUSTION**

The unique Getabec control of every stage of the combustion process allows the full automatic adjustment for a large range of fuels.

High quality ash can be sold as a commodity, giving an extra source of income. This grate give high fidelity control to produce quality ash results.