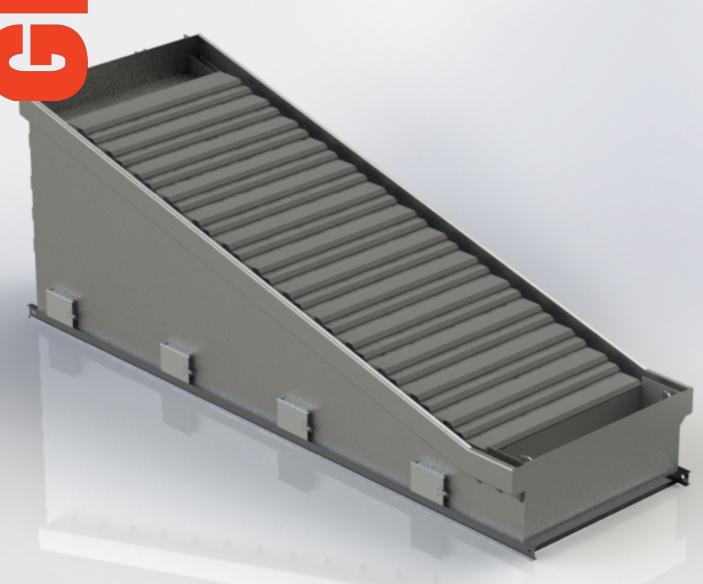

# VARIABLE HYDRAUL

The intelligent hydraulic system can automatically detect and automatically adjust the system as components wear out, thus it can maintain very accurate fuel levels.