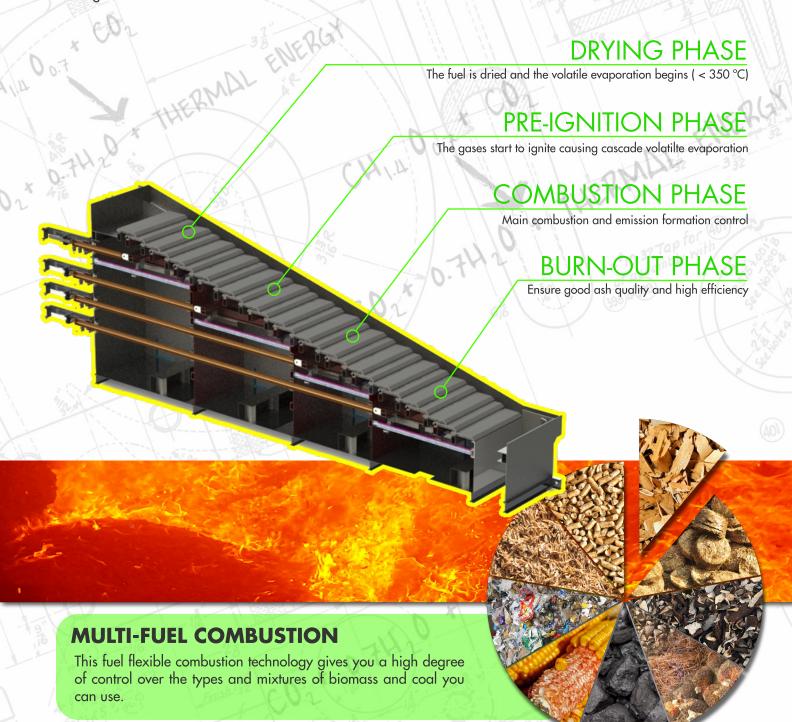

# PRECISION FIRE CONTROL TECHNOLOGY the heart of combustion control

The GETABEC Dynamic Step Grate gives you precise control over every stage of your complete combustion process; Drying, Evaporation, Ignition, Combustion and Burn Out.

Each stage is indivually controlled to ensure optimal process in that area, allowing for high efficiency and good emissions.

## COMBUSTION TECHNOLOGY

WOOD PELLETS & WASTE, RICE HUSK, BRIQUETTES, RDF & SRF, CORN COBS, CASSAVA, PALM WASTE, COAL AND MANY MORE ...

The **GETABEC Dynamic Step Grate** is designed with 4 main stages of fuel combustion management; drying, ignition, combustion, burn-out. Each area is controlled independently to ensure the correct fuel / air ratio while controlling the correct rotation of fuel for even combustion.