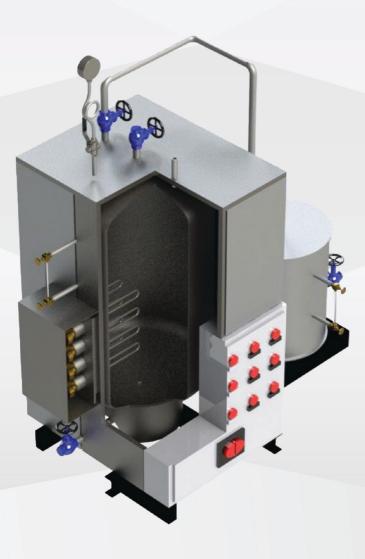

## THE ELECTRICAL BOILER

The electrical boiler is the most commonly used type. They are easy to install and control, especially in settings with limited space and without the possibility of using fuel. The electrical boiler makes steam quickly, is easy to maintain, and is economical in terms of operational costs as opposed to other types of boilers. The electric boiler was developed for the laboratory industry, for use in chemistry and electronics labs. It consists of the electric heating coil, cast iron heat exchanger ("reservoir"), and a glass-lined steel cylinder (reservoir cover). It has many features like a high-quality control valve, it is easy to control the heating process in the required temperature and pressure conditions. The type of electric boiler we are manufacturing is manufactured according to the latest technology and standards.

The electrical boilers with a range of capacity up to 500 kW are able to deliver steam ratings in the range from 30 kg/h to 765 kg/h depending on the model. Electric boilers have several benefits. Since they use electric heat to generate hot water, there is no chance of fuel leakage or spillage. Electric boilers are also extremely safe, as they do not produce carbon monoxide. GETABEC's packaged units come with numerous safety features and are reliable, durable and efficient.