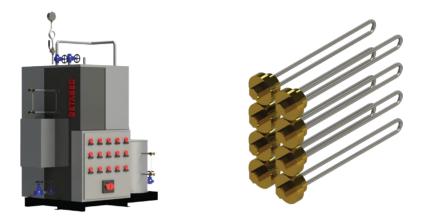

## THE ELECTRICAL BOILER

The electrical boiler is the most commonly used type. They are easy to install and control, especially in settings with limited space and without the possibility of using fuel. The electrical boiler makes steam quickly, is easy to maintain, and is economical in terms of operational costs as opposed to other types of boilers. The electric boiler was developed for the laboratory industry, for use in chemistry and electronics labs. It consists of the electric heating coil, cast iron heat exchanger ("reservoir"), and a glass-lined steel cylinder (reservoir cover). It has many features like a high-quality control valve, it is easy to control the heating process in the required temperature and pressure conditions. The type of electric boiler we are manufacturing is manufactured according to the latest technology and standards.

## **TECHNICAL DATA**

| Model          | Heat<br>Capacity | Steam<br>Rating | Total<br>Water<br>Volume | Cylinder<br>Diameter | Cylinder<br>Length | Heater<br>Capacity<br>/Piece | Heater<br>Length | Heating<br>Elements |
|----------------|------------------|-----------------|--------------------------|----------------------|--------------------|------------------------------|------------------|---------------------|
|                | kW               | kg/hr           | Liter                    | mm                   | mm                 | kW                           | mm               | pcs                 |
| ESB-V,H-20/10  | 20               | 30              | 150                      | 500                  | 570                | 5                            | 400              | 4                   |
| ESB-V,H-40/10  | 40               | 60              | 150                      | 500                  | 570                | 5                            | 400              | 8                   |
| ESB-V,H-60/10  | 60               | 90              | 150                      | 500                  | 570                | 5                            | 400              | 12                  |
| ESB-V,H-80/10  | 80               | 102             | 230                      | 500                  | 965                | 5                            | 400              | 16                  |
| ESB-V,H-100/10 | 100              | 150             | 270                      | 500                  | 1165               | 5                            | 400              | 20                  |
| ESB-V,H-120/10 | 120              | 180             | 340                      | 600                  | 965                | 5                            | 400              | 24                  |
| ESB-V,H-160/10 | 160              | 245             | 340                      | 600                  | 965                | 5                            | 400              | 32                  |
| ESB-V,H-200/10 | 200              | 300             | 395                      | 600                  | 1165               | 5                            | 400              | 40                  |
| ESB-V,H-300/10 | 300              | 450             | 550                      | 600                  | 1730               | 5                            | 400              | 60                  |
| ESB-V,H-400/10 | 400              | 600             | 780                      | 700                  | 1765               | 5                            | 400              | 80                  |
| ESB-V,H-500/10 | 500              | 765             | 940                      | 700                  | 2165               | 5                            | 400              | 100                 |